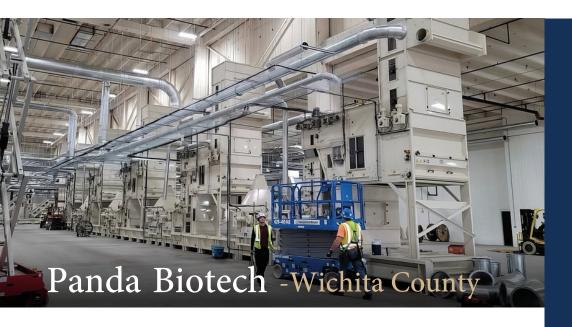

## **Project Overview**

Established with a mission to develop eco-friendly solutions, **Panda Biotech** uses cutting-edge technology to extract industrial-grade plant fiber. C-PACE financing allowed the company to build a 500,000-square-foot industrial facility that adheres to the Panda Biotech mission of manufacturing products using sustainable practices. The ability to process 22,000 pounds of fiber per hour makes the Panda Gin the largest industrial hemp processing facility in the western hemisphere and second largest in the world.